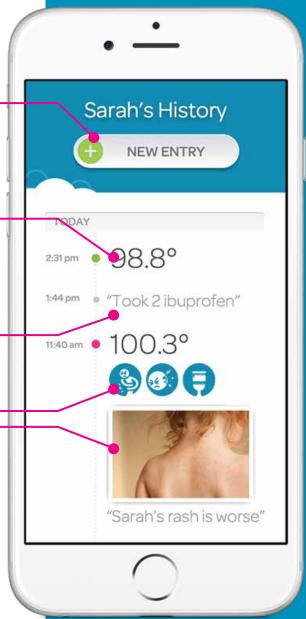

## Plug into your Health with the Kinsa Smart Thermometer and App

Create unique profiles for each member of your family

Take accurate temperature readings in around 10 seconds

Track medication dosages and timing

Easily record symptoms through icons and photos

www.kinsahealth.com