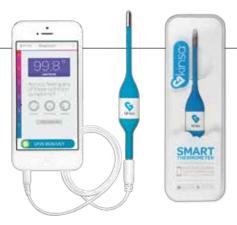

#### How the Kinsa Smart Thermometer works:

- Take simple, accurate 10 second oral or under arm readings.
- Monitor symptoms and medications for each family member.
- · Keep a record of your illness for you and your doctor.

## Plug into your Health with the Kinsa Smart Thermometer and App

Create unique profiles for each member of your family

Take accurate temperature readings in around 10 seconds

Track medication dosages and timing